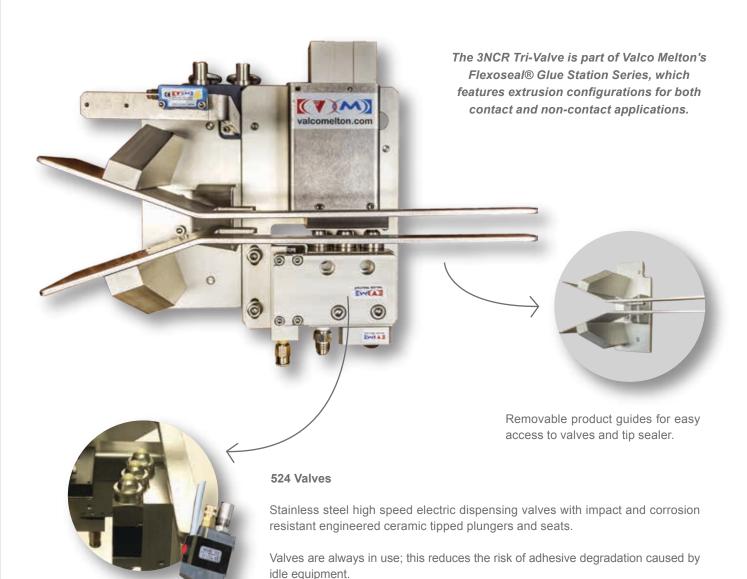

## **3NCR TRI-VALVE**

## Non-Contact Glue Station for Top-Down and Bottom-Up Applications

Upgrade your flexo folder gluer with bottom-up and top-down non-contact glue application capabilities using one single gluing station. Previously, non-contact glue stations featured a fixed configuration, which required one glue station on each side of the machine for full functionality. The patent-pending 3NCR Tri-Valve Glue Station has been engineered for maximum versatility. Installed on one side of the machine, the operator can quickly set it to run for either inside or outside glued boxes with only the pull of a ring.

| 3NCR Tri-Valve Specifications |                                                             |
|-------------------------------|-------------------------------------------------------------|
| Dimensions                    | 330mm (13.0") tall x 300mm (11.8") long x 180mm (7.1") wide |
| Fluid Viscosity               | 400-800 mPa.s (cps)                                         |
| Max. Fluid Pressure           | 35 bar (500 psi)                                            |
| Max. Speed                    | In excess of 400 sheets per minute                          |
| Number of Valves              | 3 or 4 valves (Model 524)                                   |