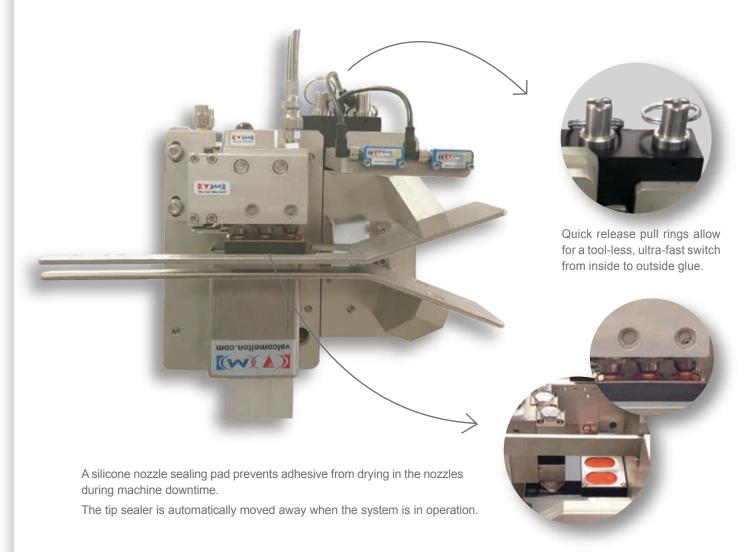

## Non-Contact Glue Station for Top-Down and Bottom-Up Applications

Upgrade your flexo folder gluer with bottom-up and top-down non-contact glue application capabilities using one single gluing station. Previously, non-contact glue stations featured a fixed configuration, which required one glue station on each side of the machine for full functionality. The patent-pending 3NCR Tri-Valve Glue Station has been engineered for maximum versatility. Installed on one side of the machine, the operator can quickly set it to run for either inside or outside glued boxes with only the pull of a ring.