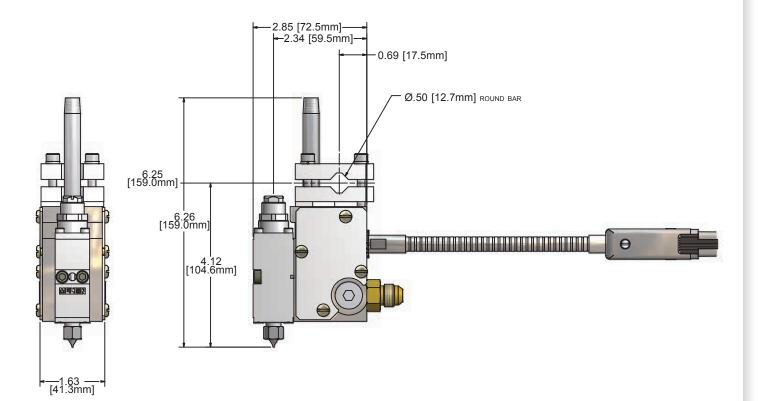

MS CVO and CVR

MS CH20 and High Flow

| MS Series Technical Characteristics |                          |
|-------------------------------------|--------------------------|
| Maximum Hydraulic Pressure          | 100 bar                  |
| Maximum Temperature                 | 240° C                   |
| Temperature Sensor                  | Ni120, PT 100, FEKO, NTC |
| Pneumatic Pressure                  | 4 - 6 bar                |
| Opening System                      | AOSC                     |
| Max Cycle Rate                      | 2400 cycles/min          |