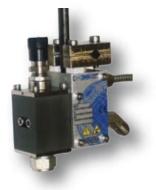

MS CVO and CVR

MS CH20 and High Flow

| MS Series Technical Characteristics |                          |
|-------------------------------------|--------------------------|
| Maximum Hydraulic Pressure          | 100 bar                  |
| Maximum Temperature                 | 240° C                   |
| Temperature Sensor                  | Ni120, PT 100, FEKO, NTC |
| Pneumatic Pressure                  | 4 - 6 bar                |
| Opening System                      | AOSC                     |
| Max Cycle Rate                      | 2400 cycles/min          |