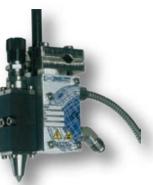

MS CVO and CVR

MS CH20 and High Flow

| MS Series Technical Characteristics |                          |
|-------------------------------------|--------------------------|
| Maximum Hydraulic Pressure          | 100 bar                  |
| Maximum Temperature                 | 240° C                   |
| Temperature Sensor                  | Ni120, PT 100, FEKO, NTC |
| Pneumatic Pressure                  | 4 - 6 bar                |
| Opening System                      | AOSC                     |
| Max Cycle Rate                      | 2400 cycles/min          |