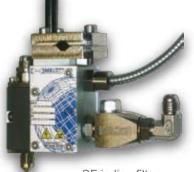

Pneumatic and mechanic opening and closing system

Old format option

SF in-line filters: straight, 45° and 90°

Exclusive single modular and multi-modular profile

100% industry compatible connectors

MS Standard Bead