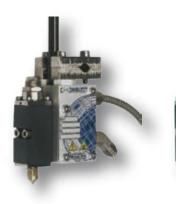

Pneumatic and mechanic opening and closing system

Old format option

SF in-line filters: straight, 45° and 90°

Exclusive single modular and multi-modular profile

100% industry compatible connectors

MS Standard Bead