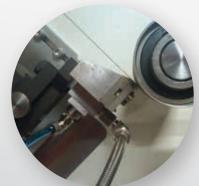

Micro-Adjust Rigid Bracket Assembly for Precision Coating

#### Valve Lift & Bracket

- Rotary actuator lifts applicator head off of product when machine stops
- Micro-adjust bracket allows for precise adhesive placement and quick and easy set-up