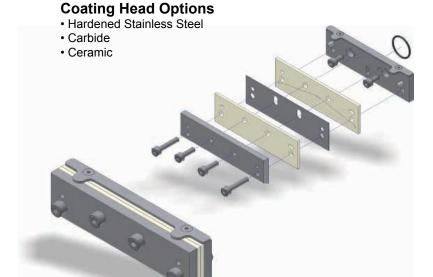

#### **Valve Applicator**

- Comes standard with a hardened stainless steel applicator or optional ceramic applicator for excellent wear resistance and a longer life
- Pattern widths are easily changed for any paper width

Micro-Adjust Rigid Bracket Assembly for Precision Coating

#### Valve Lift & Bracket

- Rotary actuator lifts applicator head off of product when machine stops
- Micro-adjust bracket allows for precise adhesive placement and quick and easy set-up