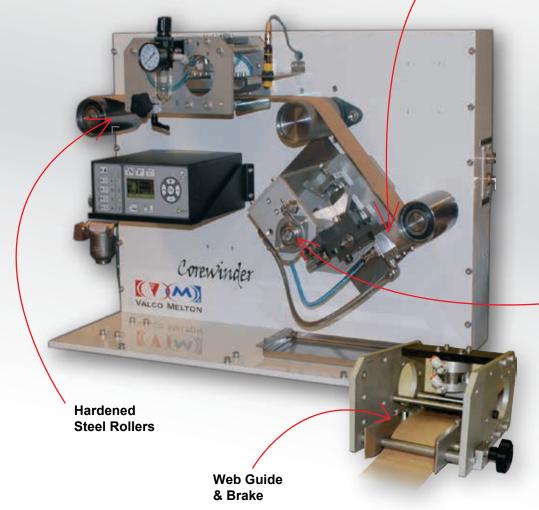

### Learn How to Reduce Glue Consumption Today.

The CoreWinding System from Valco Melton can bring instant return on investment to nearly any adhesive application with up to 30%+ for 2-ply and 80%+ for single-ply cores. Each system features a valve applicator, valve lift and bracket, Automatic Flow Control, and an adjustable stand.

- · Run faster without glue slinging
- No messy cleanup
- Includes a mechanical web guide with integrated paper tension device
- · For spiral-wound cores of all sizes
- Single and multi-ply cores
- System is completely enclosed, eliminating contamination and minimizing clean-up

#### **Automatic Flow Control**

- · Encoder-based system
- Glue pressure changes in proportion to changes in machine speed
- Glue application will not start until a predetermined minimum speed is reached

#### **Adhesive Supply System**

- Electronically reversing pump eliminates stalling, reduces maintenance and significantly increases pump life
- Pumping systems available for individual machines or as complete central adhesive supply systems

#### **Valve Applicator**

- Comes standard with a hardened stainless steel applicator or optional ceramic applicator for excellent wear resistance and a longer life
- Pattern widths are easily changed for any paper width

#### Valve Lift & Bracket

- Rotary actuator lifts applicator head off of product when machine stops
- Micro-adjust bracket allows for precise adhesive placement and quick and easy set-up