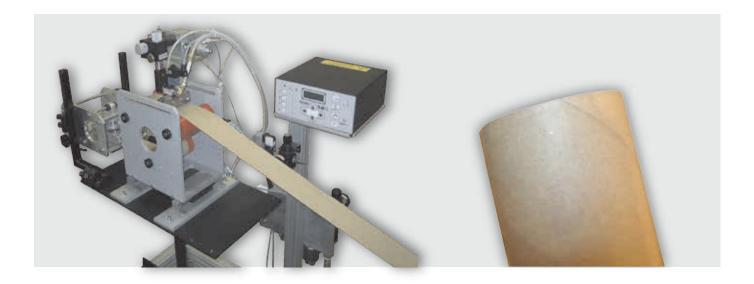

### Learn How to Reduce Glue Consumption Today.

The CoreWinding System from Valco Melton can bring instant return on investment to nearly any adhesive application with up to 30%+ for 2-ply and 80%+ for single-ply cores. Each system features a valve applicator, valve lift and bracket, Automatic Flow Control, and an adjustable stand.

- · Run faster without glue slinging
- No messy cleanup
- Includes a mechanical web guide with integrated paper tension device
- · For spiral-wound cores of all sizes
- Single and multi-ply cores
- System is completely enclosed, eliminating contamination and minimizing clean-up