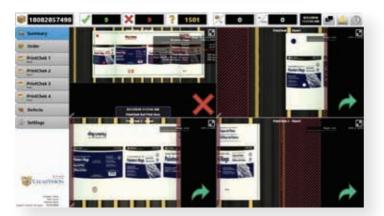

# HOW IT WORKS

PrintChek represents a new frontier in print detection for the corrugated industry. Our PrintChek cameras detect defects down to 2mm and image every box across the entire press before it's die-cut. PrintChek full sheet corrugated inspection allows you to select areas such as printing, logos, etc. and view them in closer detail. Pair PrintChek with our MeasurementChek system and begin to measure usage and quality statistics which you can then export through Excel.

#### WORKING WITH PRINTCHEK

- Familiar ClearVision interface
- Large full-sheet images
- Easy to enable and configure tolerances and tests
- Full local defect data collection
- Archival image management
- Easy arming