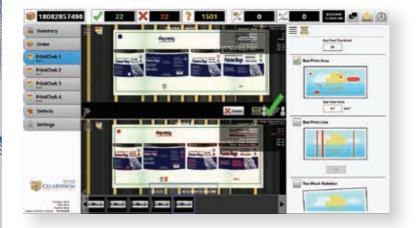

# HOW IT WORKS

PrintChek represents a new frontier in print detection for the corrugated industry. Our PrintChek cameras detect defects down to 2mm and image every box across the entire press before it's die-cut. PrintChek full sheet corrugated inspection allows you to select areas such as printing, logos, etc. and view them in closer detail. Pair PrintChek with our MeasurementChek system and begin to measure usage and quality statistics which you can then export through Excel.

# FEATURES

PrintChek inspects the following:

- · Spots/hickeys
- Registration (color-to-color and color-to-cut)
- Stripes
- Sratches
- Missing print
- · Smearing
- · Double print/ghosting
- $\cdot$  Drying
- · Barcode health check
- · Blank measurement and skew
- Box damage including de-lam on surface being inspected
- $\cdot$  Delta-e color measurement

#### WORKING WITH PRINTCHEK

- Familiar ClearVision interface
- Large full-sheet images
- Easy to enable and configure tolerances and tests
- Full local defect data collection
- Archival image management
- Easy arming