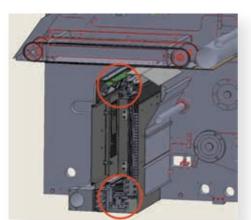

## **COMPONENTS**

- Line-scan cameras
- Lighting Modules
- Image processing computer
- Operator Interface
- Sheet guiding
- Air blow-off
- Lighting Power Supplies
- Cooling