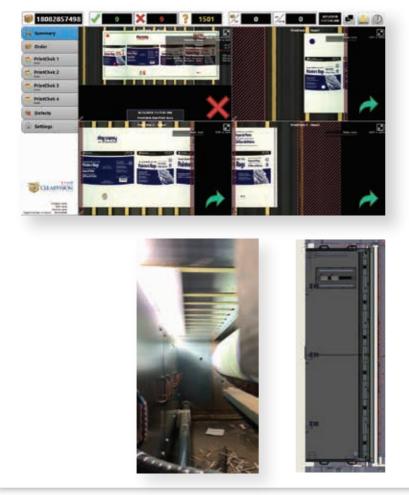

# HOW IT WORKS

PrintChek represents a new frontier in print detection for the corrugated industry. Our PrintChek cameras detect defects down to 2mm and image every box across the entire press before it's die-cut. PrintChek full sheet corrugated inspection allows you to select areas such as printing, logos, etc. and view them in closer detail. Pair PrintChek with our MeasurementChek system and begin to measure usage and quality statistics which you can then export through Excel.

### HOW IT WORKS

- Prior to Die-Cutter
- Empty print section
- Dryer area
- Above or below sheet depending on machine-type

#### WORKING WITH PRINTCHEK

- Familiar ClearVision interface
- Large full-sheet images
- Easy to enable and configure tolerances and tests
- Full local defect data collection
- Archival image management
- Easy arming