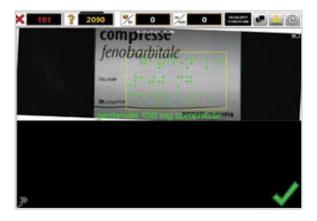

## How it Works

Using high-speed camera technology and custom lighting, BrailleChek examines each Braille embossed carton at full production speed. Cartons with missing dots, poorly formed dots, and other Braille faults can be detected and promptly removed from the machine.

Inspection window

Detected error

For more information, visit valcomelton.com or contact your local Valco Melton representative. World Headquarters: Cincinnati, OH, USA (Corporate Offices) • Tel:+1.513.874.6550 • info@valcomelton.com Europe Headquarters: Orkoien, Spain • Tel:+34.948.321.580 Asia Headquarters: Xiamen, Fujian, China • Tel:+86.592.591.7854