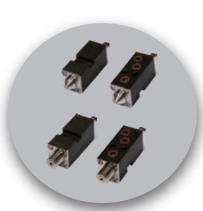

#### Modules

AOAC bead mini modules ensure a perfect pattern on high speed cycle applications. Zero cavity mini modules guarantee a sharp cut-off, preventing adhesive stringing.

# Insulated cover

Guarantees safe applicator handling and reduces energy consumption.

The MK-F Gun Series offers two module options: *bead* or *zero cavity*. *Bead* mini modules work with standard straight, 90° and spherical nozzles. *Zero cavity* mini modules provide extremely fast and accurate pattern placement with any adhesive type.