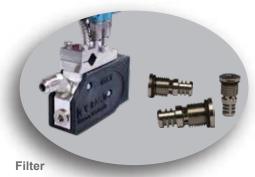

# MK-F SERIES

### Safe, Compact and Efficient Hot Melt Applicators

Valco Melton's new MK-F Series is a specially insulated hot melt applicator, specifically designed to guarantee easy and safe handling while maintaining a compact and efficient design. Its simple, modular configuration provides optimal flexibility and easily adapts to customer needs.

- These high speed, premium style applicators are ideally suited for cartoning, labeling and graphic industries.
- Reduce power and electrical consumption with the MK-F's insulated version.
- Produce a clean application with outstanding cut-off.



Integrated filter retains contaminants and mantains adhesive quality.



#### Modules

AOAC bead mini modules ensure a perfect pattern on high speed cycle applications. Zero cavity mini modules guarantee a sharp cut-off, preventing adhesive stringing.



# Insulated cover

Guarantees safe applicator handling and reduces energy consumption.





The MK-F Gun Series offers two module options: *bead* or *zero cavity*. *Bead* mini modules work with standard straight, 90° and spherical nozzles. *Zero cavity* mini modules provide extremely fast and accurate pattern placement with any adhesive type.

Valco Melton's MK-F compact dispensing guns are ideal for packaging applications with restricted space. Its flexible, simple and universal modular design allows for easy configuration to cover vari