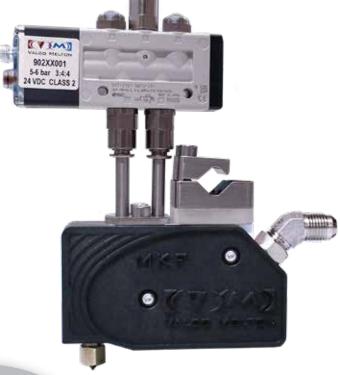

### Safe, Compact and Efficient Hot Melt Applicators

Valco Melton's new MK-F Series is a specially insulated hot melt applicator, specifically designed to guarantee easy and safe handling while maintaining a compact and efficient design. Its simple, modular configuration provides optimal flexibility and easily adapts to customer needs.

Valco Melton's MK-F compact dispensing guns are ideal for packaging applications with restricted space. Its flexible, simple and universal modular design allows for easy configuration to cover various application needs and is supplied with 100% compatible connection and equipment parts.

### **Technical Specifications**

| MKF Series Characteristics |                  |
|----------------------------|------------------|
| Maximum Hydraulic Pressure | 100 bar          |
| Maximum Temperature        | 230° C / 446° F  |
| Temperature Sensor         | Ni 120           |
| Pneumatic Pressure         | 4 -6 bar         |
| Opening System             | AOAC             |
| Maximum Cycle Rate         | 8,000 cycles/min |
| Integrated Filter          | Compatible       |