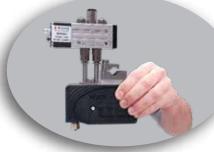

# Insulated cover

Guarantees safe applicator handling and reduces energy consumption.

The MK-F Gun Series offers two module options: *bead* or *zero cavity*. *Bead* mini modules work with standard straight, 90° and spherical nozzles. *Zero cavity* mini modules provide extremely fast and accurate pattern placement with any adhesive type.

Valco Melton's MK-F compact dispensing guns are ideal for packaging applications with restricted space. Its flexible, simple and universal modular design allows for easy configuration to cover various application needs and is supplied with 100% compatible connection and equipment parts.